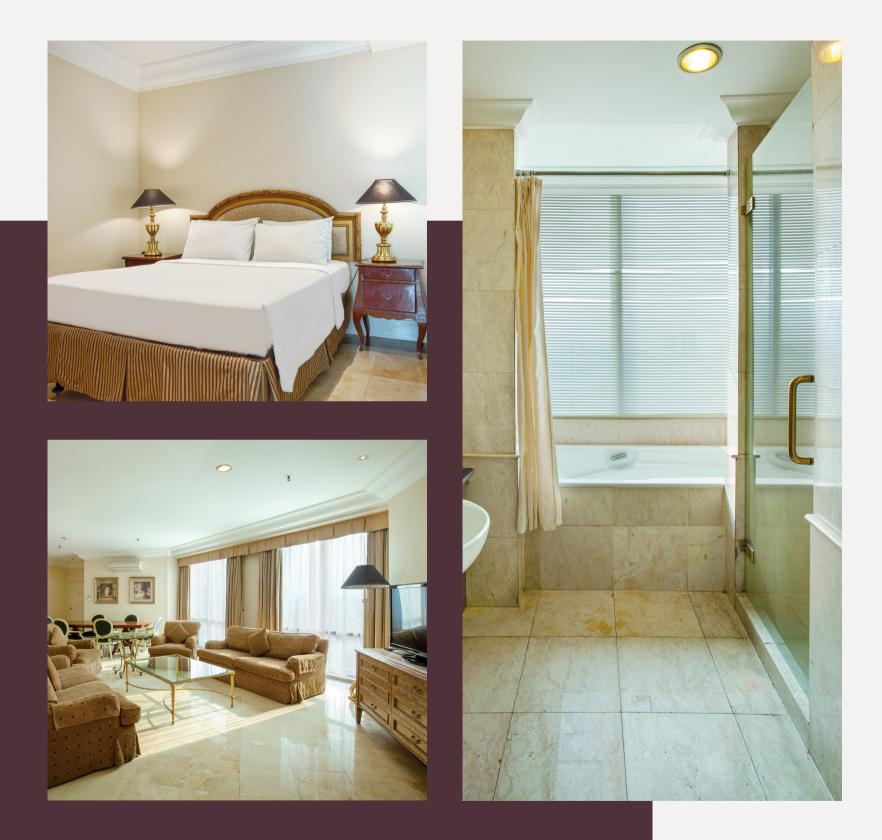

# Type Of Room

#### **1** Bedroom Superior

Kitchen

Refrigerator

Coffee/Tea Maker

Safe Deposit Box

#### **1 Bedroom Deluxe**

Living Room With Television

<sup>⊥</sup> im Kitchen

Refrigerator

Microwave

Coffee/Tea Maker

Safe Deposit Box

#### **1** Bedroom Executive

0

| Living Room W<br>Television | Vit                         |
|-----------------------------|-----------------------------|
|                             | Living Room V<br>Television |

<sup>⊥</sup> im Kitchen

Refrigerator

Microwave

Coffee/Tea Maker

Safe Deposit Box